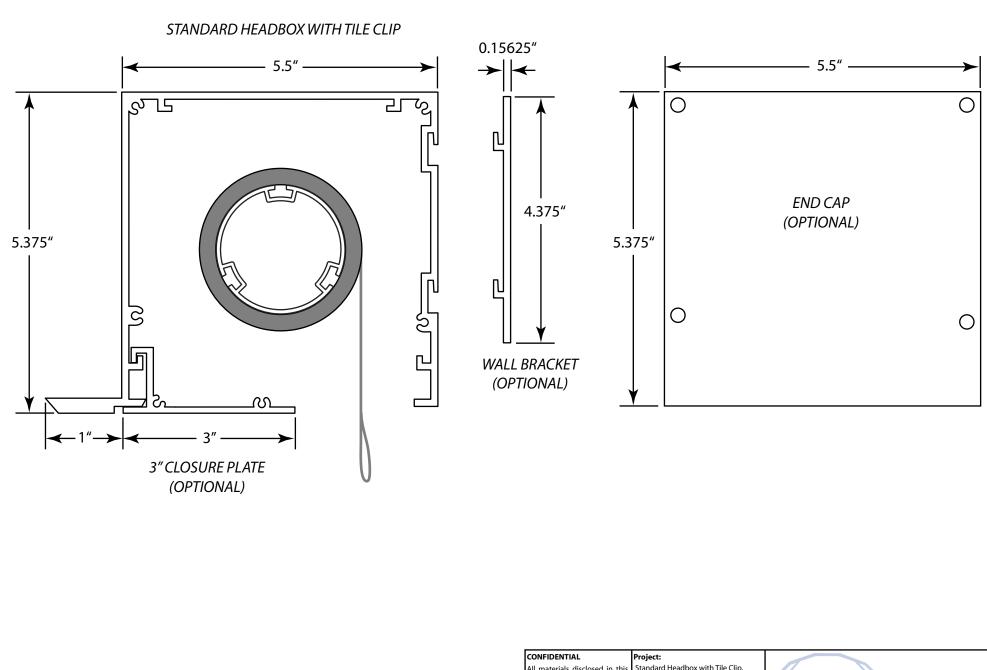

|  | CONFIDENTIAL                                                                                                            | Project:                                                              |                            |                                                                                                              |
|--|-------------------------------------------------------------------------------------------------------------------------|-----------------------------------------------------------------------|----------------------------|--------------------------------------------------------------------------------------------------------------|
|  | All materials disclosed in this                                                                                         | is Standard Headbox with Tile Clip,<br>Closure Plate and Wall Bracket |                            |                                                                                                              |
|  | Dlamond Drapery Co., Inc. The<br>Holder agrees to maintain it in<br>confidence and must not<br>replicate or reveal this |                                                                       |                            |                                                                                                              |
|  |                                                                                                                         | 30-OCT-08                                                             | Dimensions:<br>Inches/Feet | TABLE TO A PERY<br>7439 Lampson Avenue<br>Garden Grove, CA 92841<br>(714) 761-4543 OFFICE (714) 761-4623 FAX |
|  |                                                                                                                         | Scale:<br>DO NOT SCALE                                                | <b>By:</b><br>C. Johnson   |                                                                                                              |