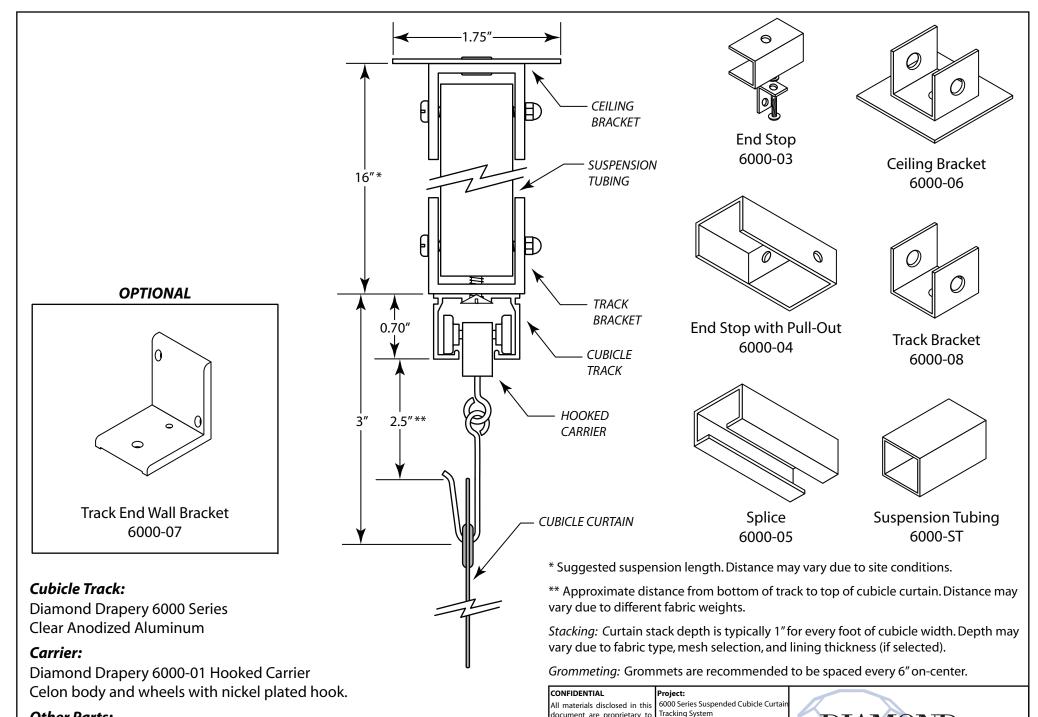

## Cubicle Track:

Diamond Drapery 6000 Series Clear Anodized Aluminum

## **Carrier:**

Diamond Drapery 6000 -01 Hooked Carrier Celon body and wheels with nickel plated hook.

Dimensions:

Inches/Feet

C. Johnson

By:

7439 Lampson Avenue

Garden Grove, CA 92841

(714) 761-4543 OFFICE (714) 761-4623 FAX

Diamond Drapery end stop, end stop with pull-out, splice, ceiling bracket, track bracket, and suspension tubing. All clear anodized aluminum parts.