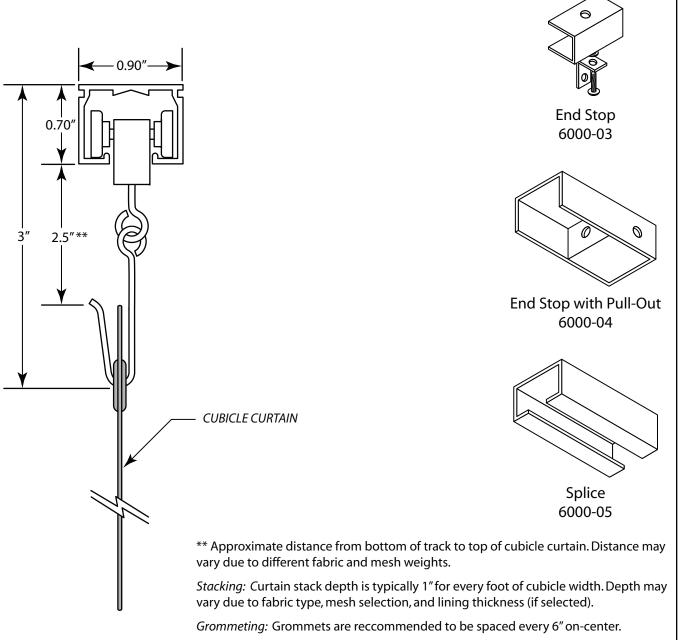

## **Carrier:**

Diamond Drapery 6000 -01 Hooked Carrier Celon body and wheels with nickel plated hook.

## **Other Parts:**

Diamond Drapery endcap, endcap with pull-out, and splice. All clear anodized aluminum parts.

document are proprietary to Diamond Drapery Co., Inc. The

Holder agrees to maintain it in

confidence and must not